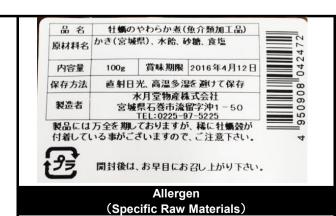

# **FCP Format for Exhibition and Business Meeting**

■ Product Specifications and Sales Conditions

| Trouble Specifications and Sales Conditions |                           |           |                 |              |                   |        |        |  |
|---------------------------------------------|---------------------------|-----------|-----------------|--------------|-------------------|--------|--------|--|
| Product Name                                | Soft-Boiled Oysters       |           |                 |              |                   |        |        |  |
| JAN code (13 or<br>18 digits)               | 4950908042472             | Packaging | Material        | plastic      |                   |        |        |  |
| Best Before                                 | 90days                    |           | Dimensions (cm) | Length X     | Width             | Height | Volume |  |
| Dest Defore                                 | 90days                    |           |                 | 25.0         | 15.0              |        | 100g   |  |
| Minimum Order Unit Size                     | 1cs                       | Casing    | Material        | DB           |                   | Pcs    | 30.0   |  |
| Order Lead Time                             | 1day                      |           | Dimensions (cm) | Length X     | Width             | Height | Weight |  |
|                                             | Iuay                      |           |                 | 30.0         | 35.0              | 20.0   | 4.0    |  |
| Storage Temperature                         | Room Refrigerator Freezer |           | ☐ FOB☐ CIF      |              | Price valid until |        |        |  |
|                                             |                           | MSRP      | * depends o     | n conditions | Local pricing     |        |        |  |
| Certification                               |                           |           |                 |              |                   |        |        |  |

| Ingredients                                              | Country of Origin                                                                                    | Nutritional Facts | Ingredient<br>Amount | Nutritional Facts | Ingredient<br>Amount |
|----------------------------------------------------------|------------------------------------------------------------------------------------------------------|-------------------|----------------------|-------------------|----------------------|
| oyster                                                   | Japan                                                                                                | Energy            | 167kal/100g          |                   |                      |
| starch syrup                                             | USA                                                                                                  | Protein           | 19.3g/100g           |                   |                      |
| sugar                                                    | Thailand                                                                                             | Fat               | 2.5g/100g            |                   |                      |
| salt                                                     | Japan                                                                                                | Carbohydrate      | 16.7g/100g           |                   |                      |
|                                                          |                                                                                                      | Moisture Content  | 59.6g/100g           |                   |                      |
|                                                          |                                                                                                      | Ash content       | 1.9g/100g            |                   |                      |
|                                                          |                                                                                                      | Soudium           | 310mg/100g           |                   |                      |
|                                                          |                                                                                                      |                   |                      |                   |                      |
|                                                          |                                                                                                      |                   |                      |                   |                      |
|                                                          |                                                                                                      |                   |                      |                   |                      |
|                                                          |                                                                                                      |                   |                      |                   |                      |
|                                                          |                                                                                                      |                   |                      |                   |                      |
| Selling Point                                            | Serving Suggestion                                                                                   |                   |                      |                   |                      |
| soft texture and mild taste feel strong taste of oyster. | it is useful for nurtrition supply even the without season of oysters. good for marinades and salad. |                   |                      |                   |                      |